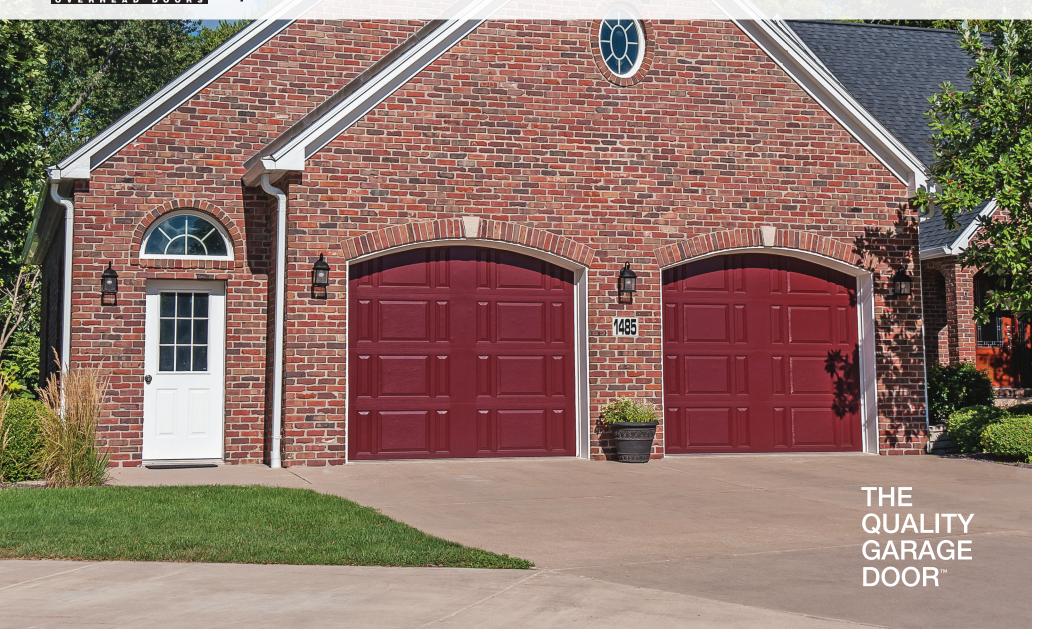

### **HIGH-DEFINITION FIBERGLASS**

Strength and design come together to carefully craft our high-definition fiberglass garage doors. Boasting graceful arches and daring details, these exceptional garage doors set the stage for the rest of your home.

#### **GARAGE DOOR STYLES**

Combo

Combo, Arched Top

Combo, Arched Top/Bottom

Short, Long Arched

Combo, Arched Top/Bottom, Model 2703 shown in mahogany.