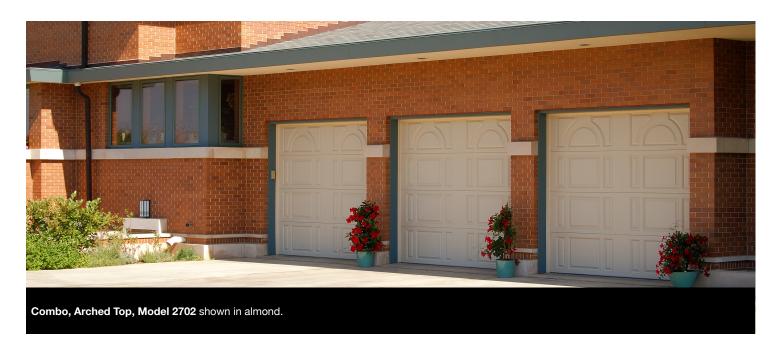

#### **GARAGE DOOR STYLES**

Combo

Combo, Arched Top

Combo, Arched Top/Bottom

Short, Long Arched

Combo, Arched Top/Bottom, Model 2703 shown in mahogany.