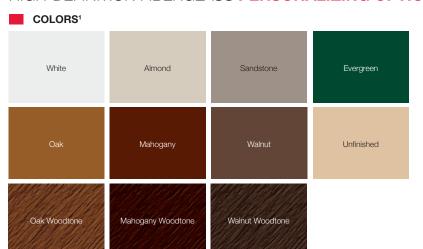

## | HIGH-DEFINITION FIBERGLASS





#### DARE TO GO BEYOND STANDARD

### **HIGH-DEFINITION FIBERGLASS**

Strength and design come together to carefully craft our high-definition fiberglass garage doors. Boasting graceful arches and daring details, these exceptional garage doors set the stage for the rest of your home.

#### **GARAGE DOOR STYLES**











Combo

Combo, Arched Top

Combo, Arched Top/Bottom

Short, Long Arched







Combo, Arched Top/Bottom, Model 2703 shown in mahogany.

#### HIGH-DEFINITION FIBERGLASS PERSONALIZING OPTIONS

Not all options shown are available with every model.







#### HIGH-DEFINITION FIBERGLASS **MODEL SELECTION CHART**

#### Select Your Garage Door Model

Insulation Type

1-7/8" Polyurethane



| R-value                      | R-16.95    |
|------------------------------|------------|
| Backing                      | Steel      |
| Construction Type            | Heavy Duty |
| Panel Style / Model Number   |            |
| Combo                        | 2701       |
| Combo, Arched Top            | 2702       |
| Combo, Arched Top/<br>Bottom | 2703       |
| Short                        | 2751       |
| Short, Long Arched           | 2752       |

<sup>1</sup> Refer to your local C.H.I. Dealer for exact color match.



#### **Limited Warranty**

Part of owning a C.H.I. garage door is knowing that you can rely on the industry's best warranty.