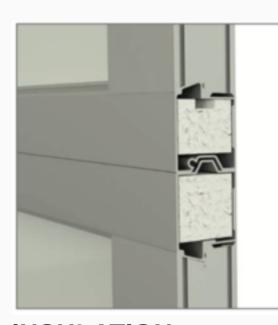

INSULATION

Optional insulated section rails are available providing additional therrmal protection for your garage space.

**BULB SEAL** 

Integrated bulb seal eliminates air and water infiltration keeping your interiors protected from the unwanted elements.