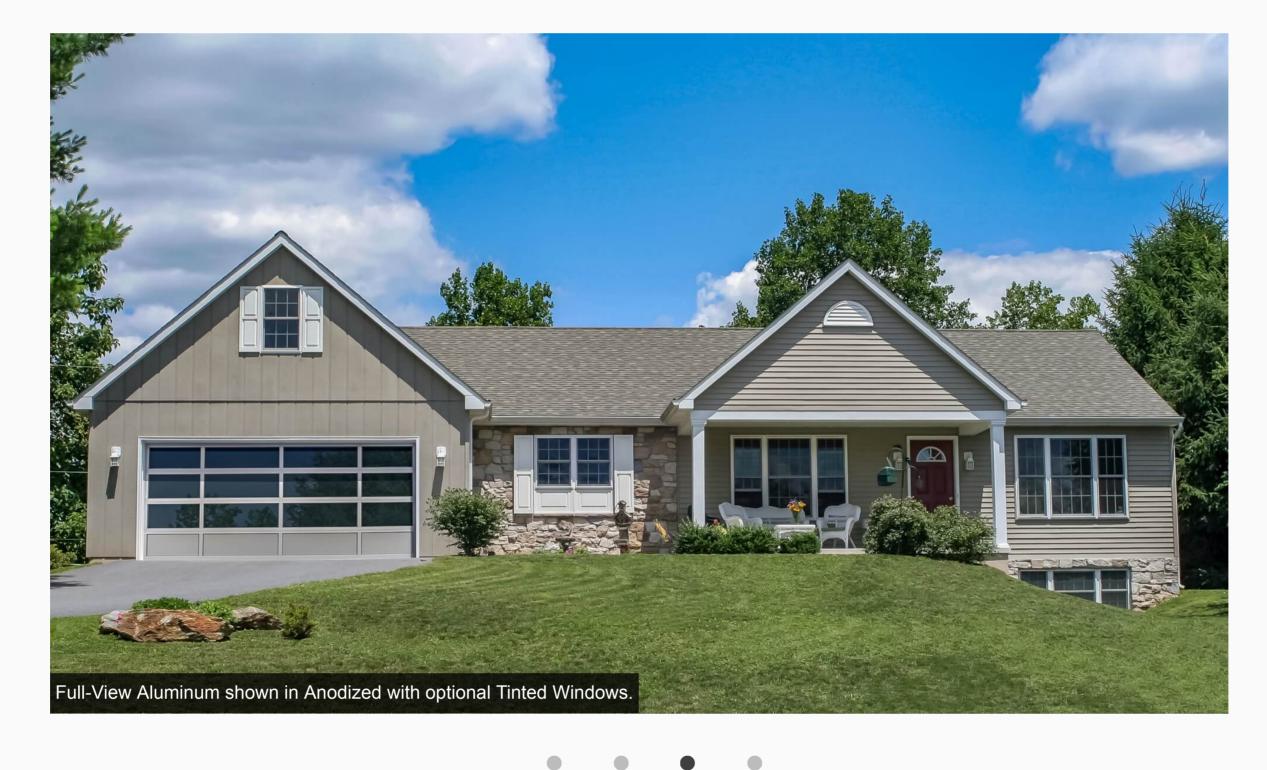

Request A Quote 🛛 🗧 Find a Professional 🔰 👱 For Dealers

**BUILD A DOOR** 

**FULL-VIEW ALUMINUM** 

GARAGE DOORS

Expertly engineered of aluminum and glass that will give your home the perfect blend of industrial and ultra modern.

### **Product Reviews**

4.6 | 5 Reviews 4 out of 5 (80%) reviewers recommend this product

Full-View Aluminum Garage Doors

A dramatic statement, made to fit your contemporary garage door application. Our fullview aluminum garage doors are expertly engineered of aluminum and glass that will give your home the perfect blend of industrial and ultra modern.