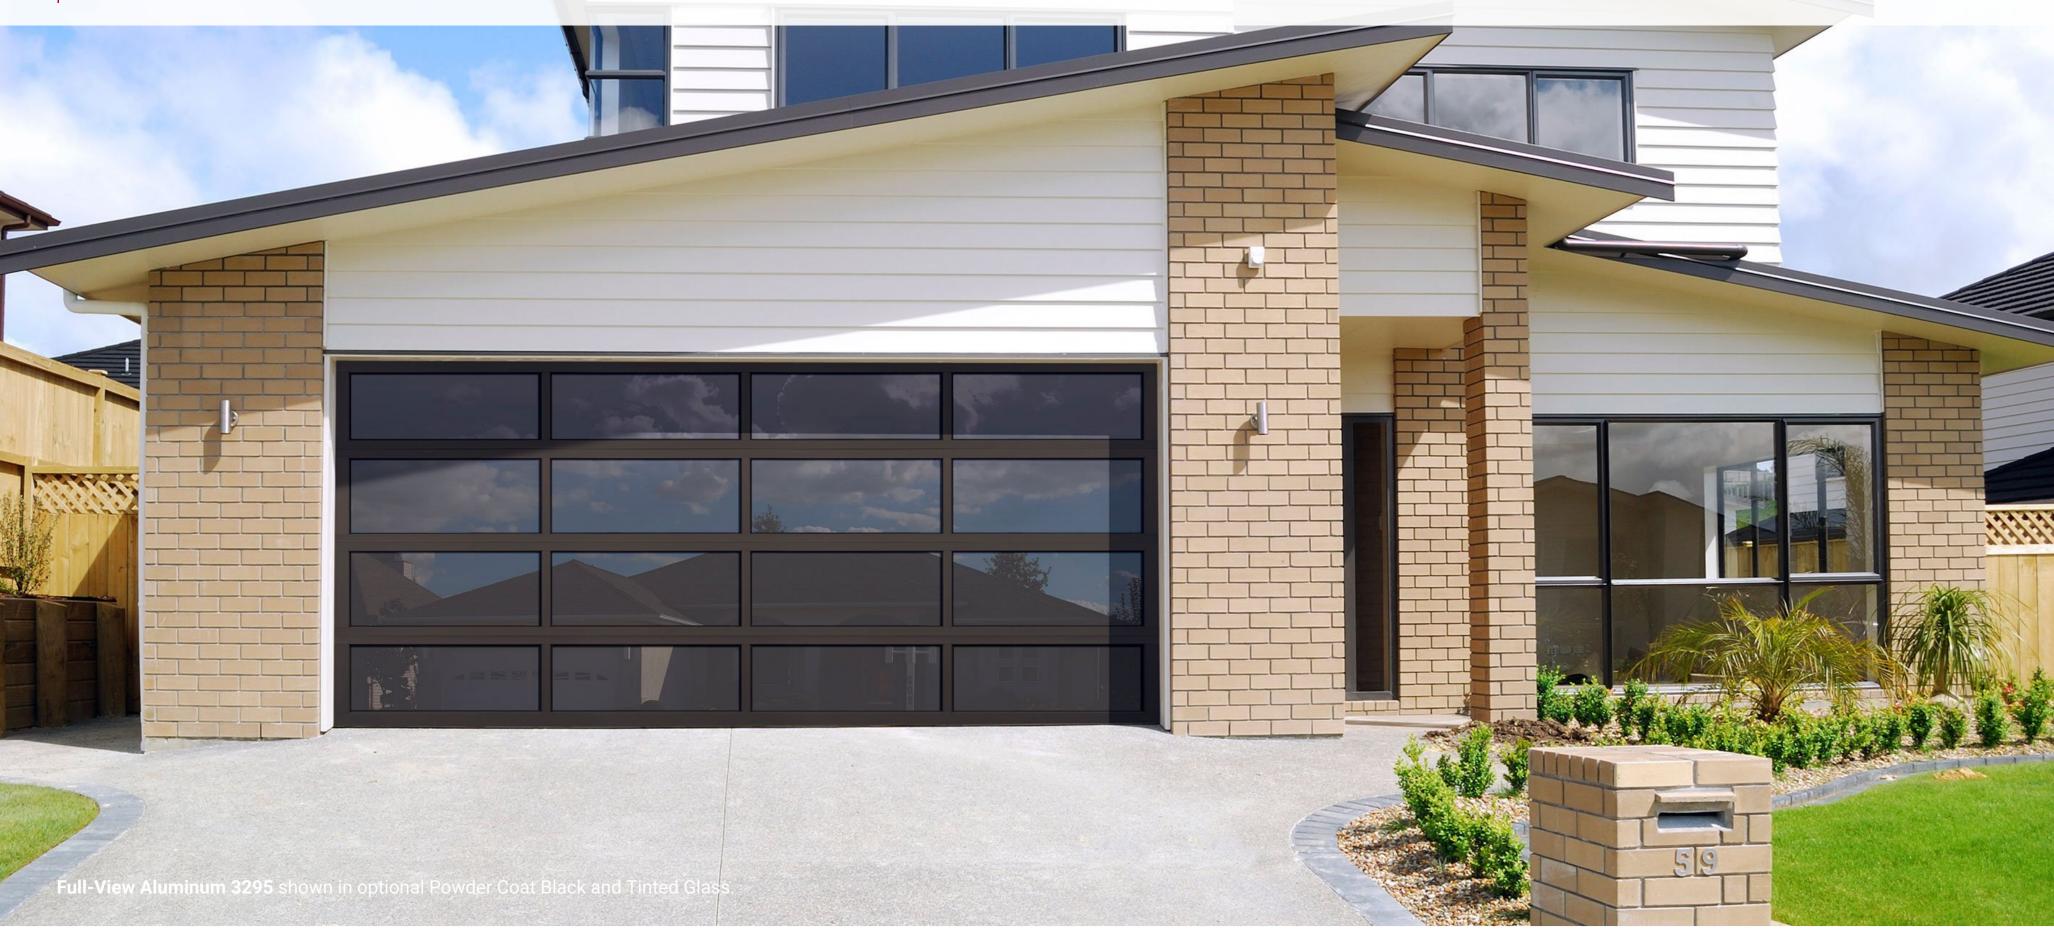

Request A Quote 🛛 🗧 Find a Professional 🔰 👱 For Dealers

**BUILD A DOOR** 

**FULL-VIEW ALUMINUM** 

GARAGE DOORS

Expertly engineered of aluminum and glass that will give your home the perfect blend of industrial and ultra modern.

# **FULL-VIEW ALUMINUM**

Custom Style Options | 9 Standard & Unlimited Custom Colors

### **Product Reviews**

4.6 | 5 Reviews 4 out of 5 (80%) reviewers recommend this product

Full-View Aluminum Garage Doors

A dramatic statement, made to fit your contemporary garage door application. Our fullview aluminum garage doors are expertly engineered of aluminum and glass that will give your home the perfect blend of industrial and ultra modern.