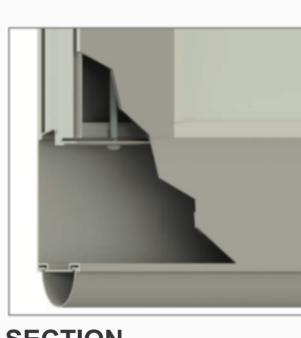

INSULATION

Optional insulated section rails are available providing additional therrmal protection for your garage space.

**BULB SEAL** 

Integrated bulb seal eliminates air and water infiltration keeping your interiors protected from the unwanted elements.

SECTION CONSTRUCTION

Rail and stile sections are assembled with through bolts for added strength and longevity.

**POWDER COATING** 

Choose from 188 color options that provide a maintenance free, durable finish.