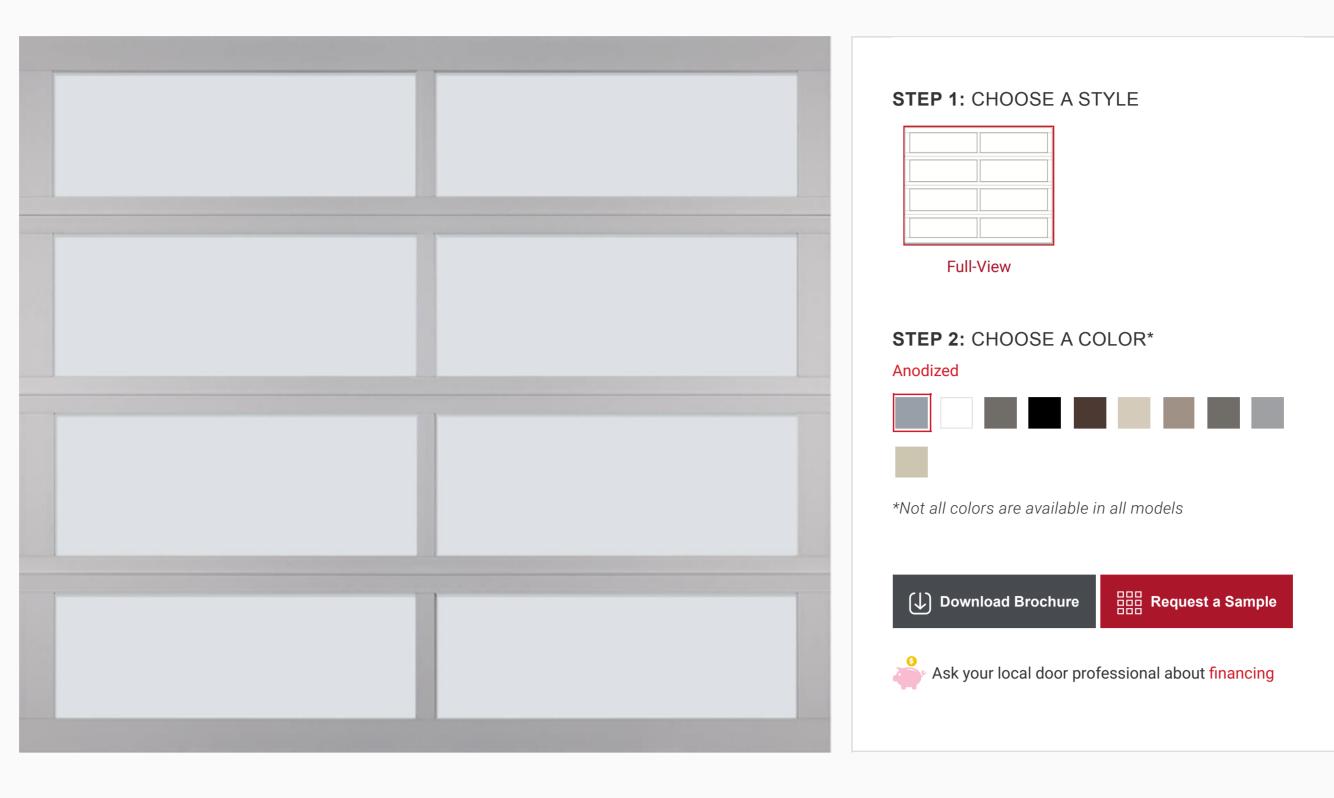

# **FULL-VIEW ALUMINUM**

Custom Style Options | 9 Standard & Unlimited Custom Colors

## **FULL-VIEW ALUMINUM MODEL SELECTION CHART**

| Model #                 | □□□□□□□□□□□□□□□□□□□□□□□□□□□□□□□□□□□□□                                                         | 3297                                                                                          |  |
|-------------------------|-----------------------------------------------------------------------------------------------|-----------------------------------------------------------------------------------------------|--|
| Section<br>Construction | 2" Thick - Hollow aluminum rails with through bolt assembly<br>and bulb seal between sections | 2" Thick - Insulated aluminum rails with through bolt assembly and bulb seal between sections |  |
| Section<br>Material     | Heavy Duty / Aluminum                                                                         | Heavy Duty / Aluminum                                                                         |  |
| Insulation<br>Type      | No Insulation                                                                                 | Polystyrene Insulation                                                                        |  |
| Powder<br>Coating       | 188 Colors                                                                                    | 188 Colors                                                                                    |  |
| Color<br>Options        | All models are available in:                                                                  |                                                                                               |  |
|                         | Anodized White Almond Sandstone Brown                                                         | Bronze Dark Bronze Gray Desert Tan Black                                                      |  |