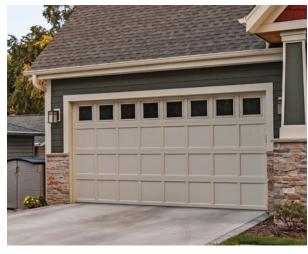

# A Legacy Defined

This beautiful, recessed panel provides the look of traditional wood frame and panel construction, shaped from steel and embossed with a natural wood grain finish.

# Short Panel