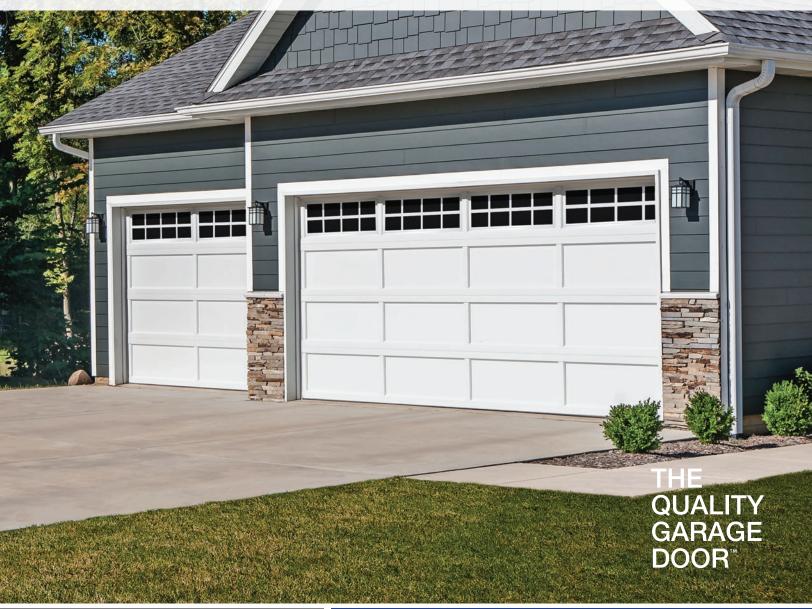

# A Legacy Defined

This beautiful, recessed panel provides the look of traditional wood frame and panel construction, shaped from steel and embossed with a natural wood grain finish.