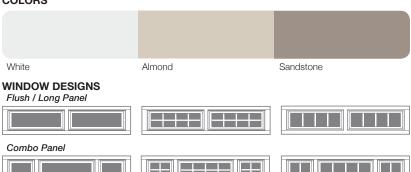

#### COLORS<sup>1</sup>

#### Panel Style / Model Number<sup>3</sup>

| Flush Panel                 | 2291                                                                      |
|-----------------------------|---------------------------------------------------------------------------|
| Long Panel                  | 2294                                                                      |
| Combo Panel                 | 2296                                                                      |
| Short Panel                 | 2298                                                                      |
| Personalizing Options       |                                                                           |
| Colors <sup>1</sup>         | •                                                                         |
| Powder Coating <sup>1</sup> | 188 colors                                                                |
| Window Designs              | •                                                                         |
| Glass                       | Insulated [double pane]                                                   |
| Warranty                    | Limited Lifetime on Sections<br>3 Years on Springs<br>6 Years on Hardware |