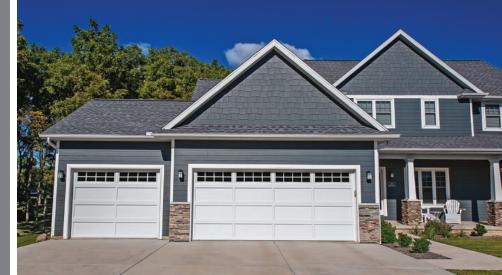

# A Legacy Defined

This beautiful, recessed panel provides the look of traditional wood frame and panel construction, shaped from steel and embossed with a natural wood grain finish.