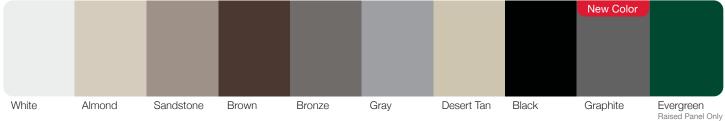

#### **Model Comparison Chart**

|                                |                                         | GOOD                                      |                                               |                                         | BETTER                                    |                                            | BE                                         | ST                                        |
|--------------------------------|-----------------------------------------|-------------------------------------------|-----------------------------------------------|-----------------------------------------|-------------------------------------------|--------------------------------------------|--------------------------------------------|-------------------------------------------|
| Panel Style / Mod              | lel Number <sup>3</sup>                 |                                           |                                               |                                         |                                           |                                            |                                            |                                           |
| Short Raised Panel             | 2250                                    | 2240                                      | 2255                                          | 2251                                    | 2241                                      | 2283                                       | 2206                                       | 2216                                      |
| Long Raised Panel              | 4250                                    | 4240                                      | 4255                                          | 4251                                    | 4241                                      | 4283                                       | 4206                                       | 4216                                      |
| Section Construction           | 2in. Thick - 1                          | I-Sided Steel                             | 2in. Thick - 1-Sided<br>Steel with Vinyl Back |                                         | -Sided Steel<br>lyl Back                  | 2in. Thick -<br>2-Sided Steel              | 1-1/2in. Thick -<br>2-Sided Steel          | 2in. Thick -<br>2-Sided Steel             |
| Section Material               | Standard /<br>25 <sup>2</sup> Ga. Steel | Heavy Duty /<br>24 <sup>2</sup> Ga. Steel | Standard /<br>25 <sup>2</sup> Ga. Steel       | Standard /<br>25 <sup>2</sup> Ga. Steel | Heavy Duty /<br>24 <sup>2</sup> Ga. Steel | Medium Duty /<br>27 <sup>2</sup> Ga. Steel | Medium Duty /<br>27 <sup>2</sup> Ga. Steel | Heavy Duty /<br>27 <sup>2</sup> Ga. Steel |
| Insulation Type                | No Ins                                  | ulation                                   | Polystyrene                                   | Polys                                   | tyrene                                    | Polystyrene                                | Polyurethane                               | Polyurethane                              |
| Thermal Rating                 | -                                       |                                           | R-3.56                                        | R-7                                     | ′.94<br>                                  | R-9.65                                     | R-13.40                                    | R-17.19                                   |
| Personalize Your               | Garage Door                             |                                           |                                               |                                         |                                           |                                            |                                            |                                           |
| Colors <sup>1</sup>            | White, Almond, and                      | Sandstone are availab                     | le on all Models.                             |                                         |                                           |                                            |                                            |                                           |
| Brown                          | •                                       | •                                         | •                                             | •                                       | •                                         | •                                          |                                            | •                                         |
| Bronze                         | •                                       |                                           | •                                             | •                                       |                                           | •                                          |                                            | •                                         |
| Gray                           | •                                       |                                           | •                                             | •                                       |                                           | •                                          |                                            | •                                         |
| Desert Tan                     | •                                       |                                           | •                                             | •                                       |                                           | •                                          |                                            | •                                         |
| Black                          | •                                       |                                           | •                                             | •                                       |                                           | •                                          |                                            | •                                         |
| Graphite                       |                                         |                                           |                                               |                                         |                                           | •                                          |                                            |                                           |
| Evergreen                      |                                         | •                                         |                                               |                                         | •                                         | •                                          |                                            | •                                         |
| Powder Coating <sup>1</sup>    | 188 Colors                              | 188 Colors                                | 188 Colors                                    | 188 Colors                              | 188 Colors                                | 188 Colors                                 |                                            | 188 Colors                                |
| Painted Woodtones <sup>1</sup> | •                                       |                                           | •                                             | •                                       |                                           |                                            |                                            |                                           |
| Accents Woodtones <sup>1</sup> |                                         |                                           |                                               |                                         |                                           | •                                          |                                            | •                                         |
| Carbon Oak                     |                                         |                                           |                                               |                                         |                                           | •                                          |                                            |                                           |
| Windows / Inserts              | •                                       | •                                         | •                                             | •                                       | •                                         | •                                          | •                                          | •                                         |
| Glass                          | Plain, Frosted, Tinted                  | d, Obscure, and Glue (                    | Chip are available on all Mo                  | odels.                                  |                                           |                                            |                                            |                                           |
| Designer Glass                 |                                         |                                           |                                               |                                         |                                           | •                                          | •                                          | •                                         |
|                                |                                         | L.                                        |                                               |                                         |                                           |                                            |                                            |                                           |

1 Refer to your local C.H.I. Dealer for exact color and woodtones match. 2 Lower steel gauge [ga.] number indicates stronger steel. 3 Model number indicates construction, window, and panel style.