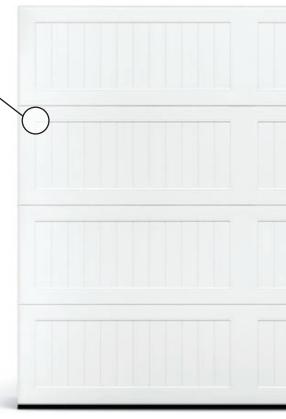

## **STAMPED** CARRIAGE HOUSE

#### Section Detail

Available in a short and long design, each stamp has a slight embossed frame followed by a recessed beveled edge with multiple verticle pressed lines that add a classic carriage house touch to this garage door style.

Stamped Carriage Short

Stamped Carriage Long

Stamped carriage short shown in accents woodtones cedar with optional arched madison inserts, tinted glass, and barcelona 1 hardware.