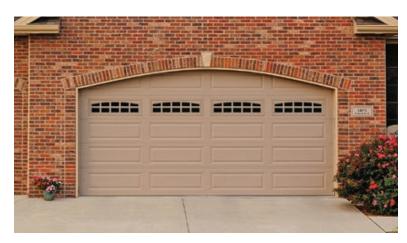

#### RAISED PANEL

Reliable and low maintenance, these doors are a neighborhood standard and feature a classic garage door design.

## RAISED PANEL

#### Section Detail

Available in both short and long panel options. The raised panels start with a recessed edge, but the interior surface of each panel is brought slightly forward, adding just a hint of definition to a classic garage door design.