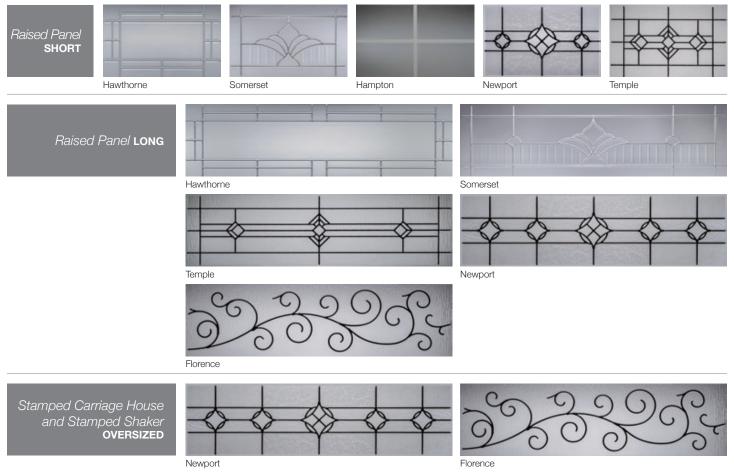

#### Raised Panel SHORT - INSERTS 19in x 13in

Stamped Carriage House, Stamped Shaker OVERSIZED - INSERTS 42in x 15in

DESIGNER GLASS