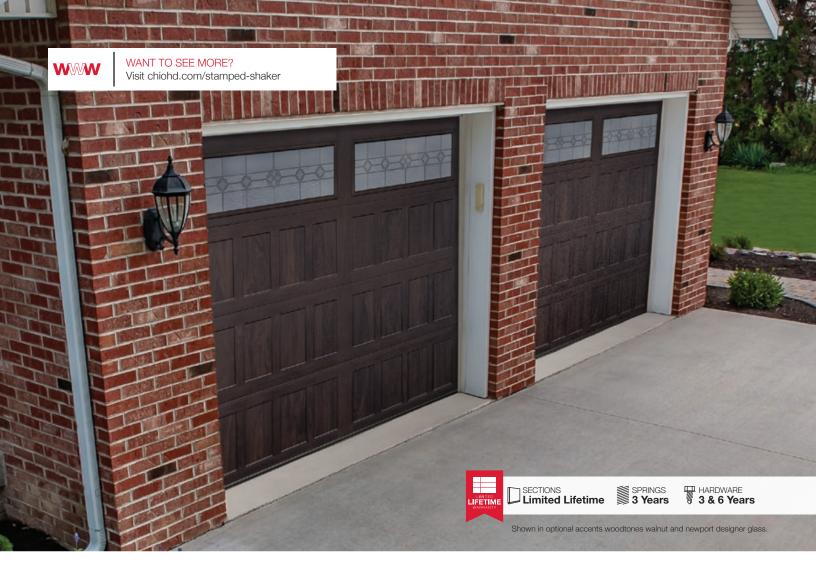

#### STAMPED SHAKER

Featuring distinctive shaker style, these minimalist doors leave a lasting impression.

## STAMPED SHAKER

#### Section Detail

Each stamp starts with an embossed frame followed by a recessed beveled edge that adds slight definition to a soon to be classic garage door design.