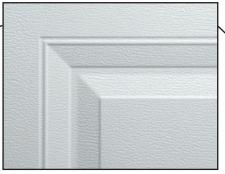

#### Section Detail

Available in both short and long panel options. The raised panels start with a recessed edge, but the interior surface of each panel is brought slightly forward, adding just a hint of definition to a classic garage door design.

Short Raised Panel

Long Raised Panel

Short raised panel shown in accents woodtones natural oak.