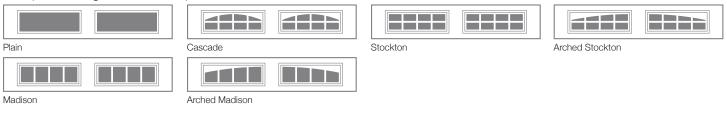

## RAISED PANEL

#### Section Detail

Available in both short and long panel options. The raised panels start with a recessed edge, but the interior surface of each panel is brought slightly forward, adding just a hint of definition to a classic garage door design.