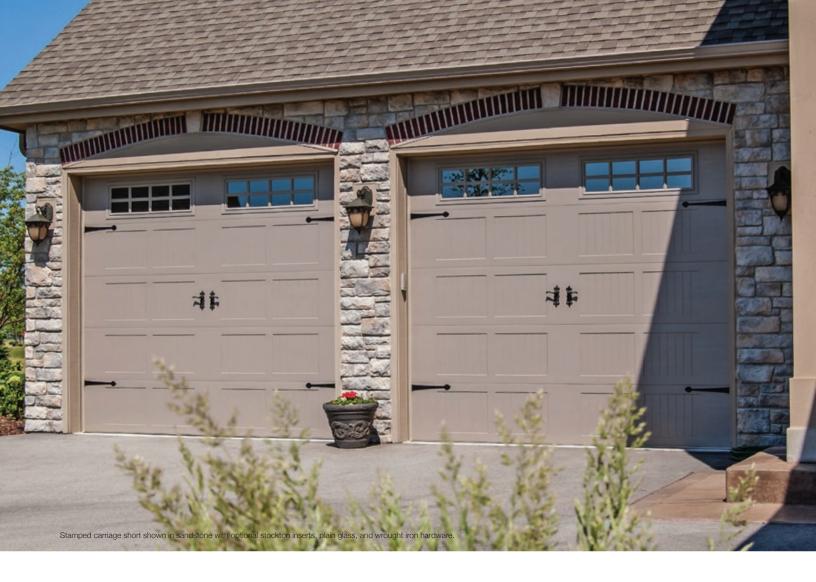

#### STAMPED CARRIAGE HOUSE

These doors merge traditional carriage house style with simple design and functionality.

#### Section Detail

Available in a short and long design, each stamp has a slight embossed frame followed by a recessed beveled edge with multiple verticle pressed lines that add a classic carriage house touch to this garage door style.