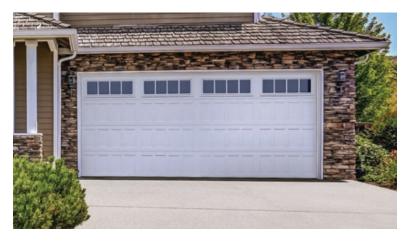

#### RAISED PANEL

Reliable and low maintenance, these doors are a neighborhood standard and feature a classic garage door design.

## RAISED PANEL

#### Section Detail

Available in both short and long panel options. The raised panels start with a recessed edge, but the interior surface of each panel is brought slightly forward, adding just a hint of definition to a classic garage door design.