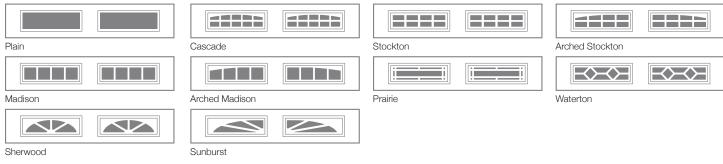

#### Raised Panel SHORT - INSERTS 19in x 13in

Stamped Carriage House, Stamped Shaker OVERSIZED - INSERTS 42in x 15in

DESIGNER GLASS