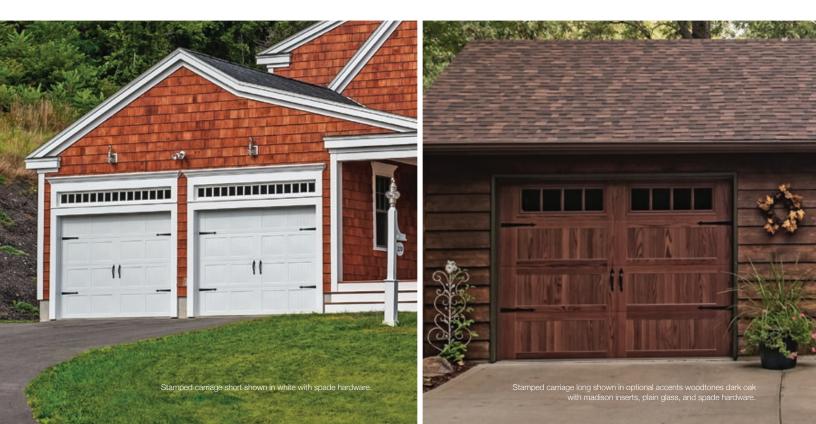

#### RAISED PANEL

Reliable and low maintenance, these doors are a neighborhood standard and feature a classic garage door design.

#### STAMPED CARRIAGE HOUSE

These doors merge traditional carriage house style with simple design and functionality.

#### Section Detail

Available in both short and long panel options. The raised panels start with a recessed edge, but the interior surface of each panel is brought slightly forward, adding just a hint of definition to a classic garage door design.

#### Section Detail

Available in a short and long design, each stamp has a slight embossed frame followed by a recessed beveled edge with multiple verticle pressed lines that add a classic carriage house touch to this garage door style.

Stamped Carriage Short

Stamped Carriage Long

Stamped carriage short shown in accents woodtones cedar with optional arched madison inserts, tinted glass, and barcelona 1 hardware.