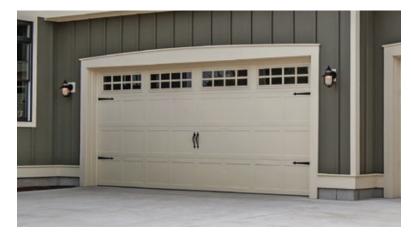

#### STAMPED CARRIAGE HOUSE

These doors merge traditional carriage house style with simple design and functionality.

## **STAMPED** CARRIAGE HOUSE

#### Section Detail

Available in a short and long design, each stamp has a slight embossed frame followed by a recessed beveled edge with multiple verticle pressed lines that add a classic carriage house touch to this garage door style.

Stamped Carriage Short

Stamped Carriage Long

Stamped carriage short shown in accents woodtones cedar with optional arched madison inserts, tinted glass, and barcelona 1 hardware.