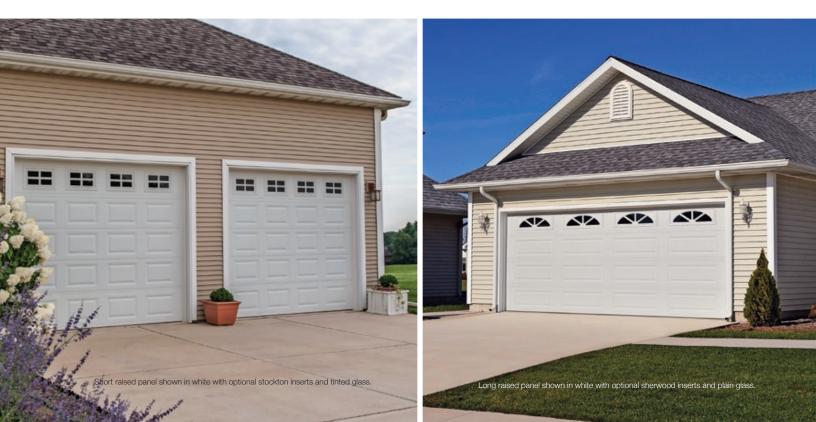

#### RAISED PANEL

Reliable and low maintenance, these doors are a neighborhood standard and feature a classic garage door design.

## RAISED PANEL

#### Section Detail

Available in both short and long panel options. The raised panels start with a recessed edge, but the interior surface of each panel is brought slightly forward, adding just a hint of definition to a classic garage door design.

Short Raised Panel

Long Raised Panel

Short raised panel shown in accents woodtones natural oak.