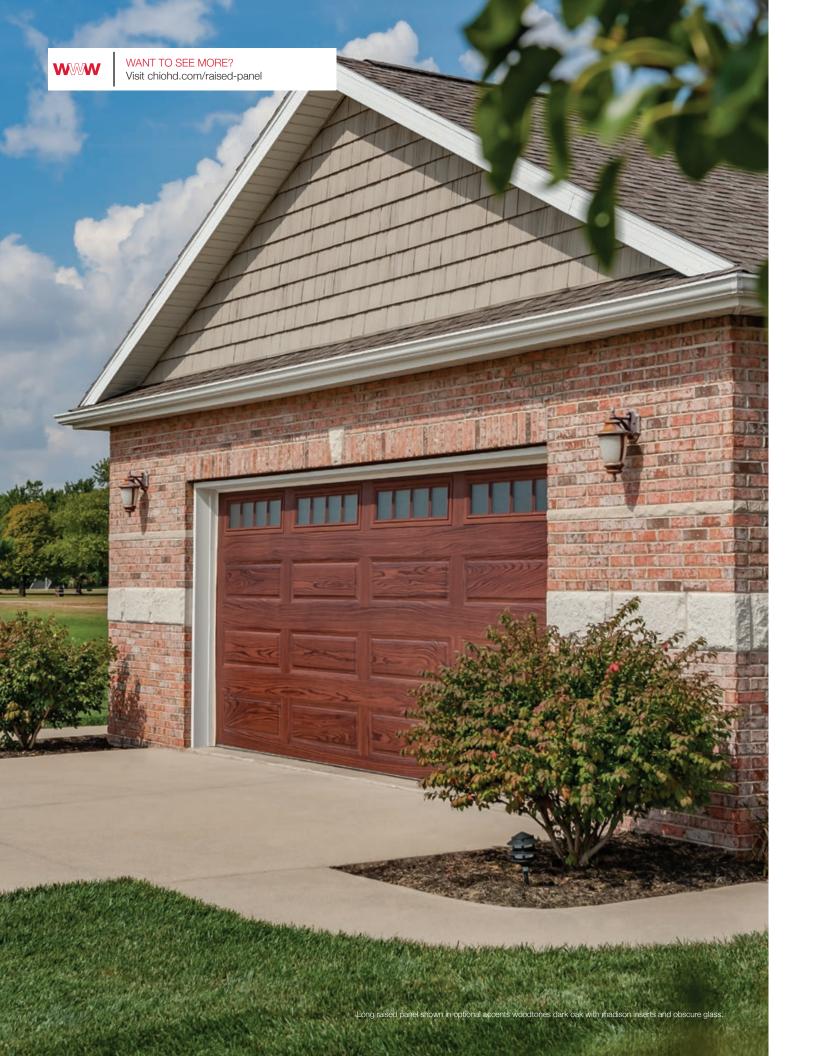

#### RAISED PANEL

Reliable and low maintenance, these doors are a neighborhood standard and feature a classic garage door design.

## RAISED PANEL

#### Section Detail

Available in both short and long panel options. The raised panels start with a recessed edge, but the interior surface of each panel is brought slightly forward, adding just a hint of definition to a classic garage door design.

Short Raised Panel

Long Raised Panel

Short raised panel shown in accents woodtones natural oak.