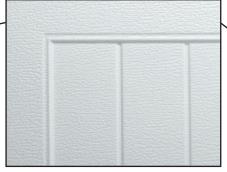

#### Section Detail

Each stamp starts with an embossed frame followed by a recessed beveled edge that adds slight definition to a soon to be classic garage door design.

## STAMPED SHAKER