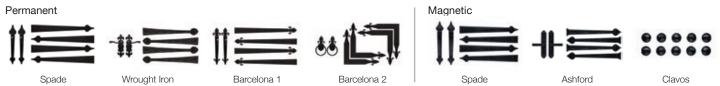

#### Stamped Carriage House **DECORATIVE HARDWARE**

Raised Panel, Stamped Carriage House, and Stamped Shaker GLASS

Frosted

Glue Chip

Juscule

\*Refer to your local C.H.I. Dealer for exact color and woodtones match.