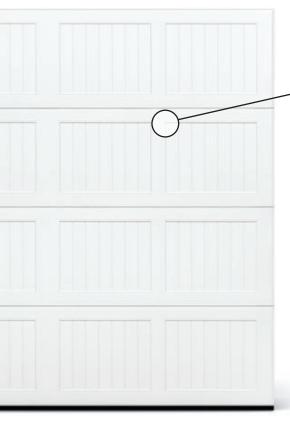

## RAISED PANEL

#### Section Detail

Available in both short and long panel options. The raised panels start with a recessed edge, but the interior surface of each panel is brought slightly forward, adding just a hint of definition to a classic garage door design.

Short Raised Panel

Long Raised Panel

Short raised panel shown in accents woodtones natural oak.