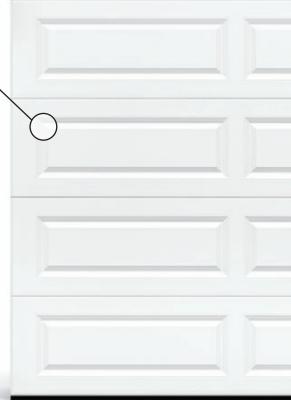

#### Section Detail

Available in a short and long design, each stamp has a slight embossed frame followed by a recessed beveled edge with multiple verticle pressed lines that add a classic carriage house touch to this garage door style.

Stamped Carriage Short

Stamped Carriage Long

Stamped carriage short shown in accents woodtones cedar with optional arched madison inserts, tinted glass, and barcelona 1 hardware.