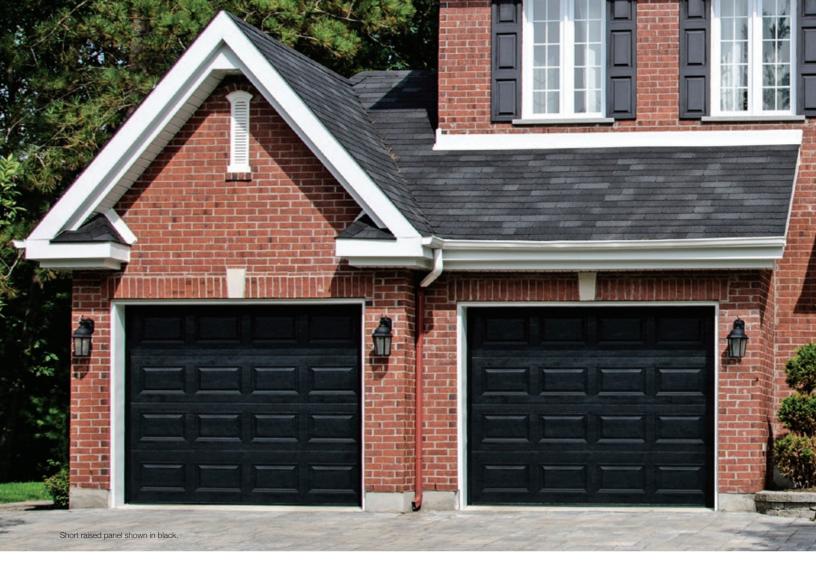

#### RAISED PANEL

Reliable and low maintenance, these doors are a neighborhood standard and feature a classic garage door design.

## RAISED PANEL

#### Section Detail

Available in both short and long panel options. The raised panels start with a recessed edge, but the interior surface of each panel is brought slightly forward, adding just a hint of definition to a classic garage door design.