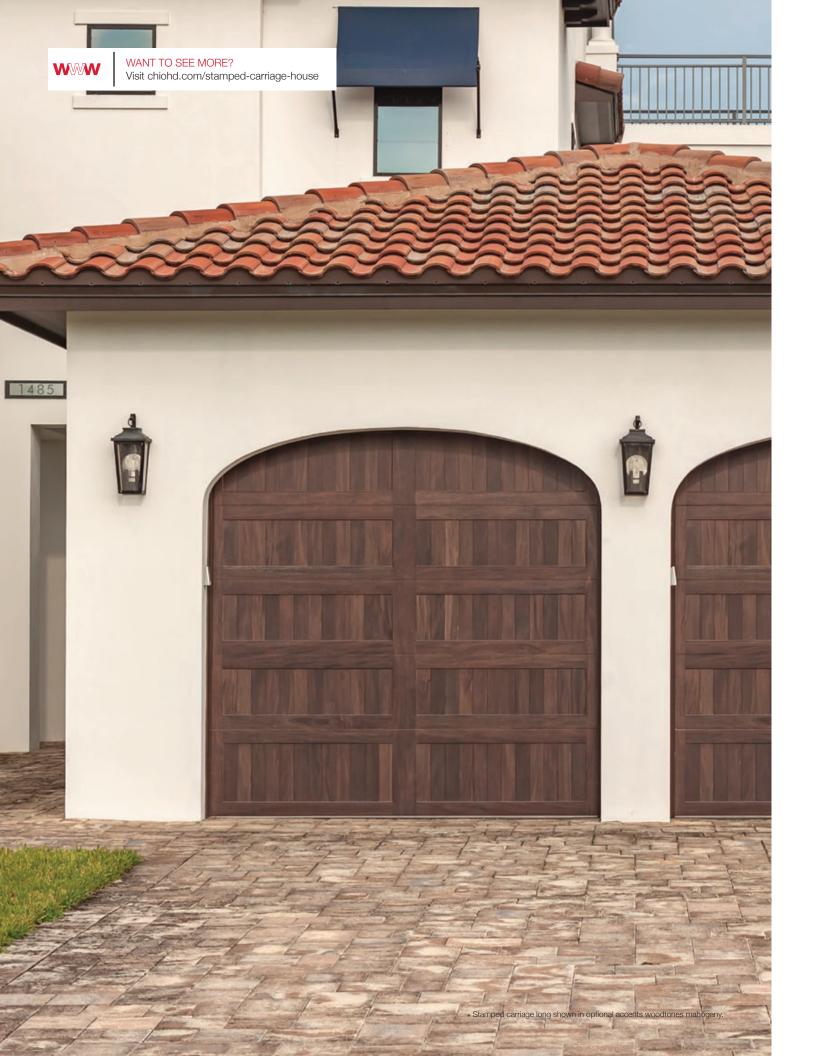

#### STAMPED CARRIAGE HOUSE

These doors merge traditional carriage house style with simple design and functionality.

#### Section Detail

Available in a short and long design, each stamp has a slight embossed frame followed by a recessed beveled edge with multiple verticle pressed lines that add a classic carriage house touch to this garage door style.

Stamped Carriage Short

Stamped Carriage Long

Stamped carriage short shown in accents woodtones cedar with optional arched madison inserts, tinted glass, and barcelona 1 hardware.